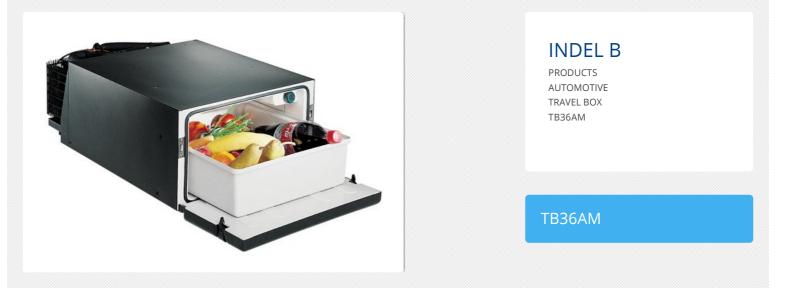

The TB36AM compressor fridge has been designed to fit under the bunk in the sleeping compartment of long distance commercial vehicles. The sliding drawer arrangement then gives the driver access to the contents without losing valuable space in the cab. The TB36AM is equipped with the super silent BD35F Secop (formerly Danfoss) compressor that grants excellent performances and low consumptions. The TB36AM's cooling system includes tilt cab protection. It has manual thermostat and a pull-out inner basket.